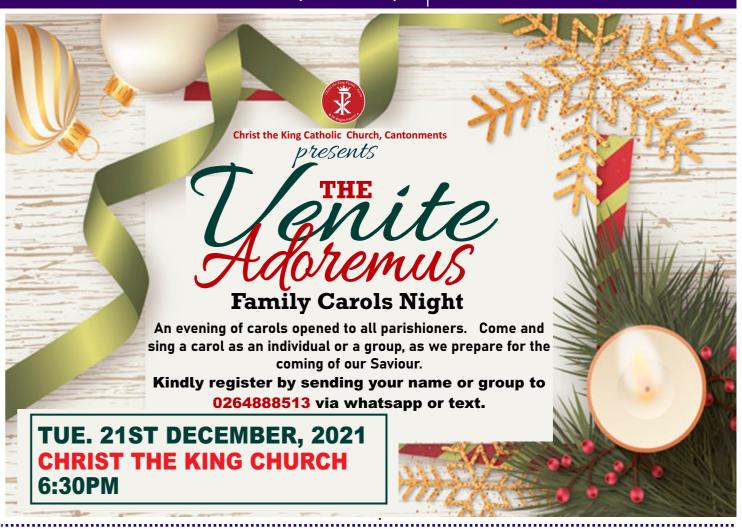

# **ADVENT & CHRISTMAS PROGRAMME**

**Sun.19th Dec. 2021: 4th Sunday of Advent**Masses: 6:30am | 8:30am | 10:30am | 6:00pm

Tue. 21st Dec. 2021: Family Carols

6:00pm: Main Church

Fri. 24th Dec 2021:

7:00 pm: Nine Lessons and Carols